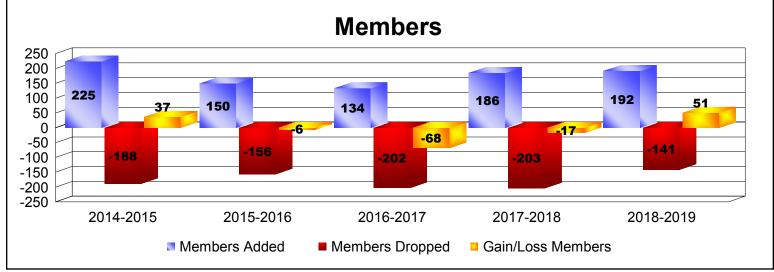

District 34 C

As of June 2019 Cumulative

| Year      | New<br>Clubs | Dropped<br>Clubs | Gain/<br>Loss<br>Clubs | New<br>Members | Charter<br>Members | Reinstate<br>Members | Transfer<br>Members | Total<br>Member<br>Added | Total<br>Members<br>Dropped | Gain/<br>Loss<br>Members |
|-----------|--------------|------------------|------------------------|----------------|--------------------|----------------------|---------------------|--------------------------|-----------------------------|--------------------------|
| 2014-2015 | 1            | -1               | 0                      | 169            | 40                 | 3                    | 13                  | 225                      | -188                        | 37                       |
| 2015-2016 | 1            | 0                | 1                      | 100            | 40                 | 3                    | 7                   | 150                      | -156                        | -6                       |
| 2016-2017 | 0            | -1               | -1                     | 114            | 2                  | 5                    | 13                  | 134                      | -202                        | -68                      |
| 2017-2018 | 1            | -1               | 0                      | 141            | 31                 | 7                    | 7                   | 186                      | -203                        | -17                      |
| 2018-2019 | 1            | 0                | 1                      | 153            | 32                 | 4                    | 3                   | 192                      | -141                        | 51                       |
| Average   | 1            | -1               | 0                      | 135            | 29                 | 4                    | 9                   | 177                      | -178                        | -1                       |