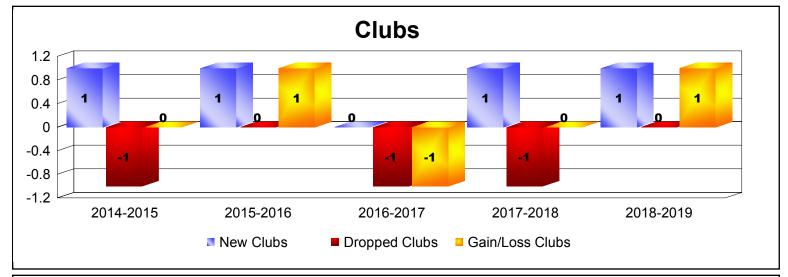

District 34 C

As of June 2019 Cumulative

| Year      | New<br>Clubs | Dropped<br>Clubs | Gain/<br>Loss<br>Clubs | New<br>Members | Charter<br>Members | Reinstate<br>Members | Transfer<br>Members | Total<br>Member<br>Added | Total<br>Members<br>Dropped | Gain/<br>Loss<br>Members |
|-----------|--------------|------------------|------------------------|----------------|--------------------|----------------------|---------------------|--------------------------|-----------------------------|--------------------------|
| 2014-2015 | 1            | -1               | 0                      | 169            | 40                 | 3                    | 13                  | 225                      | -188                        | 37                       |
| 2015-2016 | 1            | 0                | 1                      | 100            | 40                 | 3                    | 7                   | 150                      | -156                        | -6                       |
| 2016-2017 | 0            | -1               | -1                     | 114            | 2                  | 5                    | 13                  | 134                      | -202                        | -68                      |
| 2017-2018 | 1            | -1               | 0                      | 141            | 31                 | 7                    | 7                   | 186                      | -203                        | -17                      |
| 2018-2019 | 1            | 0                | 1                      | 153            | 32                 | 4                    | 3                   | 192                      | -141                        | 51                       |
| Average   | 1            | -1               | 0                      | 135            | 29                 | 4                    | 9                   | 177                      | -178                        | -1                       |